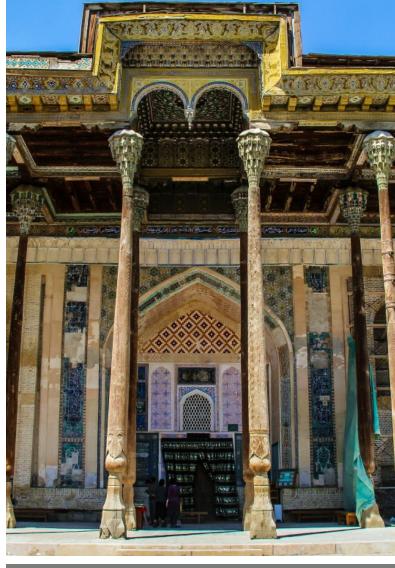

#### SAMARKAND

A SPEED TRAIN TASHKENT -SAMARKAND TAKES YOU TWO MILLENIA BACK IN 2 HOURS

SAMARKAND - CROSSROAD OF
CULTURES - AN ANCIENT HUB OF SILK
ROAD AND MELTING POT OF THE
WORLD'S CULTURES,
UNESCO WORLD HERITAGE.

FOUNDED IN THE 7TH CENTURY B.C.,
SAMARKAND HAD ITS MOST
SIGNIFICANT DEVELOPMENT FROM THE
14TH TO THE 15TH CENTURIES.

REGISTAN SQUARE,
BIBI KHANYM MOSQUE, SHAH-I-ZINDA,
GUR-E-AMIR MAUSOLEUM.
ADMIRE SAMARKAND PANORAMA FROM
ULUGBEK OBSERVATORY,
VISIT HOLY TOMB OF DANIEL