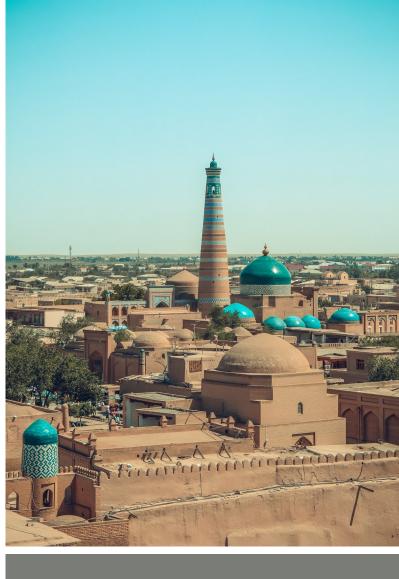

## **KHIVA**

EMBARK ON A LONG PICTERESQUE DRIVE BUKHARA - KHIVA THROUGH KYZYLKUM DESERT AND BY AMU-DARYA RIVER

WALLED PART OF KHIVA IS PACKED WITH PALACE BUILDINGS, MOSQUES, MADRASAHS, MAUSOLEUMS AND OTHER MONUMENTS THAT DATE FROM THE 12TH CENTURY.

VISIT UNIQUE ICHAN KALA LIVING FORT

CLIMB TO AK SHAIKH BOBO FOR AMAZING PANORAMA OF ICHAN KALA

STOP AT A LOCAL BAKERY FOR THE FRESHLY BAKED KHORESMIAN BREAD

SILK CARPET AND SUZANE WORKSHOPS

WHAT'S INCLUDED: