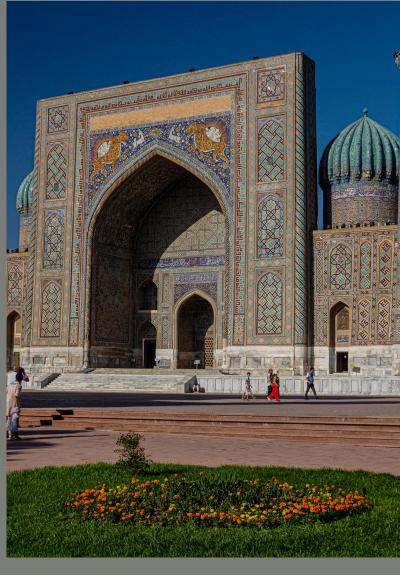

FOUNDED IN THE 7TH CENTURY B.C.,
SAMARKAND HAD ITS MOST
SIGNIFICANT DEVELOPMENT FROM THE
14TH TO THE 15TH CENTURIES.

REGISTAN SQUARE,
BIBI KHANYM MOSQUE, SHAH-I-ZINDA,
GUR-E-AMIR MAUSOLEUM.
ADMIRE SAMARKAND PANORAMA FROM
ULUGBEK OBSERVATORY,
VISIT HOLY TOMB OF DANIEL