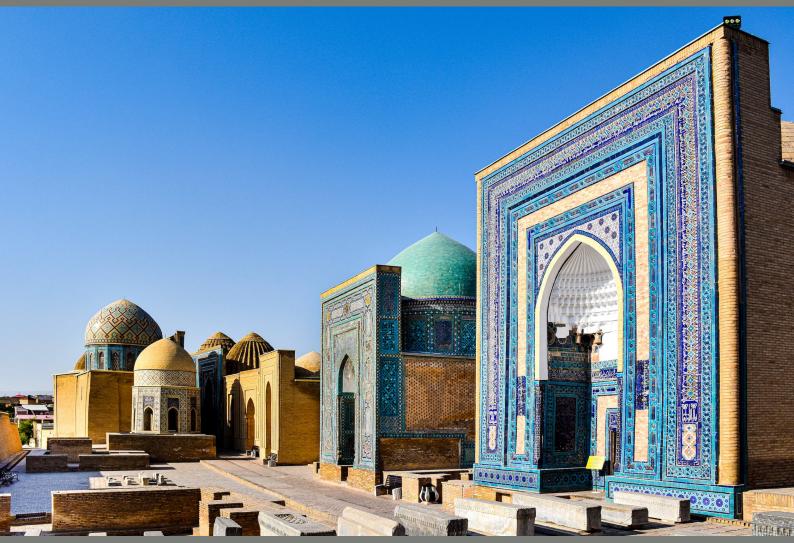

#### SAMARKAND

A SPEED TRAIN TASHKENT -SAMARKAND TAKES YOU TWO MILLENIA BACK IN 2 HOURS

SAMARKAND - CROSSROAD OF
CULTURES - AN ANCIENT HUB OF SILK
ROAD AND MELTING POT OF THE
WORLD'S CULTURES,
UNESCO WORLD HERITAGE.

FOUNDED IN THE 7TH CENTURY B.C.,
SAMARKAND HAD ITS MOST
SIGNIFICANT DEVELOPMENT FROM THE
14TH TO THE 15TH CENTURIES.

REGISTAN SQUARE,
BIBI KHANYM MOSQUE, SHAH-I-ZINDA,
GUR-E-AMIR MAUSOLEUM.
ADMIRE SAMARKAND PANORAMA FROM
ULUGBEK OBSERVATORY,
VISIT HOLY TOMB OF DANIEL