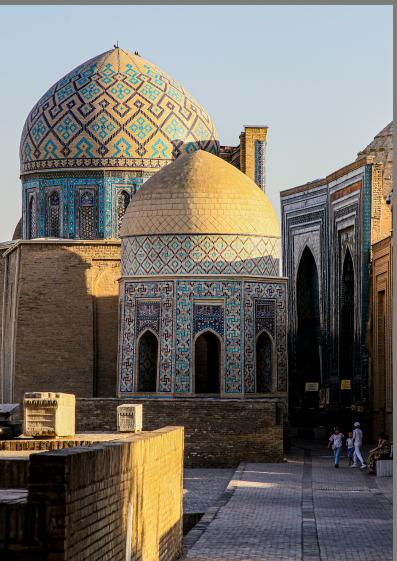

#### SAMARKAND

A SPEED TRAIN TASHKENT -SAMARKAND TAKES YOU TWO MILLENIA BACK IN 2 HOURS

SAMARKAND - CROSSROAD OF
CULTURES - AN ANCIENT HUB OF SILK
ROAD AND MELTING POT OF THE
WORLD'S CULTURES,
UNESCO WORLD HERITAGE.

FOUNDED IN THE 7TH CENTURY B.C.,
SAMARKAND HAD ITS MOST
SIGNIFICANT DEVELOPMENT FROM THE
14TH TO THE 15TH CENTURIES.

REGISTAN SQUARE,
BIBI KHANYM MOSQUE, SHAH-I-ZINDA,
GUR-E-AMIR MAUSOLEUM.
ADMIRE SAMARKAND PANORAMA FROM
ULUGBEK OBSERVATORY,
VISIT HOLY TOMB OF DANIEL