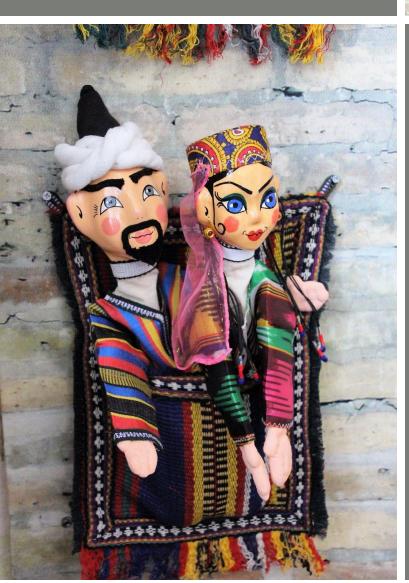

AYUB, ISMAIL SAMANI MAUSOLEUM, CHOR MINOR

PUPPET WORKSHOP
50 CM PAPIER-MACHE PUPPETS
EACH BOAST THEIR OWN UNIQUE
FACIAL EXPRESSIONS AND EMOTIONS,
COMPLEMENTED BY DISTINCTIVE
ATTIRE

FOLK SHOW AT NODIR DEVON BEGI MADRASSAH.